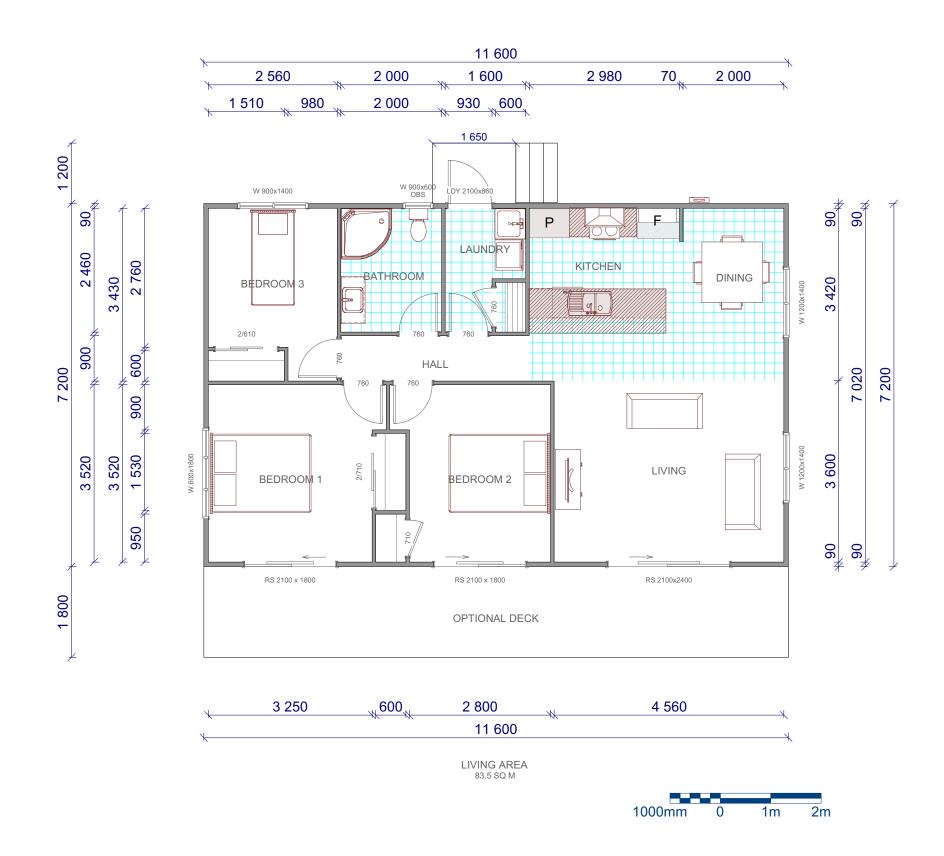

Date:

Revision By: Drawn

> 0800 327 828 Fax 09 401 6506 PO Box 111, Kerikeri 0245 www.advancebuild.co.nz

Proposed New Home for:

Sheet Title: Weekender 2

 Scale:
 1:75 (A3 Original)

 Project No:
 Page:
 Revision: